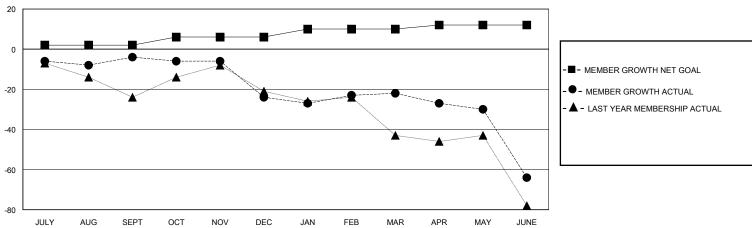

## GOALS AND ACTUAL MEMBERS CUMULATIVE

| DROPPED CLUBS: 2 |     | 17 CLUBS OF 31 ADDED 1 OR MORE<br>NEW MEMBERS | GENDER DISTRIBUTION  MALE 505 (68.80%) |              |     |
|------------------|-----|-----------------------------------------------|----------------------------------------|--------------|-----|
| DROPPED MEMBERS  |     |                                               | FEMALE                                 | 229 (31.20%) |     |
| DECEASED         | 11  | CLICK HERE FOR CUMULATIVE                     | TOTAL FAMILY UNIT MEMBERS              |              | 139 |
| CLUB CANCELLED   | 17  | MEMBERSHIP DATA                               | FAMILY MEMBERS PAYING HALF             |              | 70  |
| OTHER            | 84  |                                               |                                        |              | 70  |
| TOTAL            | 112 |                                               |                                        |              |     |